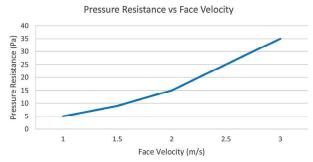

x44                | 56 / 2000          | 70 / 2500 |                 |     |

Measuring method: EN779 Other sizes are available upon request Inflammability: UL Class 900 Initial Resistance +/-10%

# **Material And Operating Condition**

| Cellside / Frame                 | Stainless Steel                                                                               |
|----------------------------------|-----------------------------------------------------------------------------------------------|
| Media                            | Stainless Steel, Aluminium<br>(Multiple layers of corrugated Aluminium<br>or Stainless steel) |
| Maximum Operating<br>Temperature | up to 300°C                                                                                   |

#### **Airflow Resistance**



\* Filter size: 24x24x2"